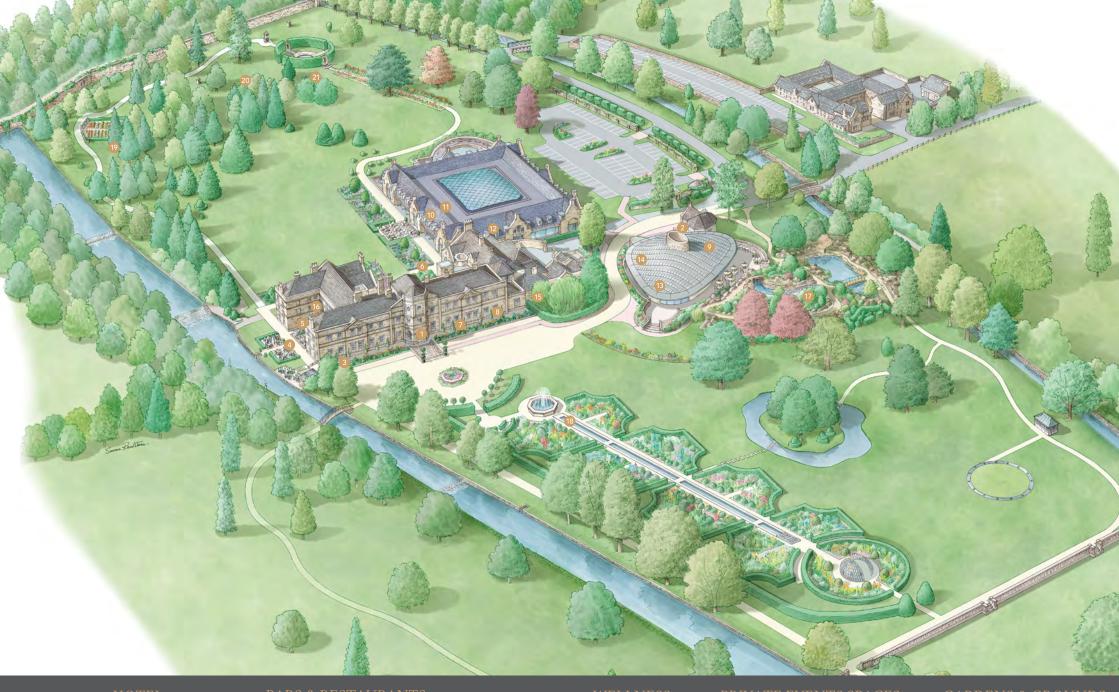

- Main Reception
- 2 Grantley Hall Gift Shop
- 3 Norton Bar
- 4 Norton Courtyard
- 6 The Orchard
- Drawing Room
- 4 Norton Courtyard
  5 Fletchers Restaurant
  8 Shaun Rankin at Grantley Hall
  9 Bar & Restaurant EightyEight
  - Three Graces Spa Lounge

- 1 Three Graces Spa
- 12 ELITE Gym

- <sup>®</sup> Grantley Suite
- <sup>10</sup> Valeria's Champagne & Cocktail Bar
- 15 The Dales Suite
- <sup>16</sup> The Brook Room

- 10 Japanese Garden
- <sup>®</sup> Rill Garden
- 9 Kitchen Garden
- 20 Wild Flower Garden
- 2 Rose Garden