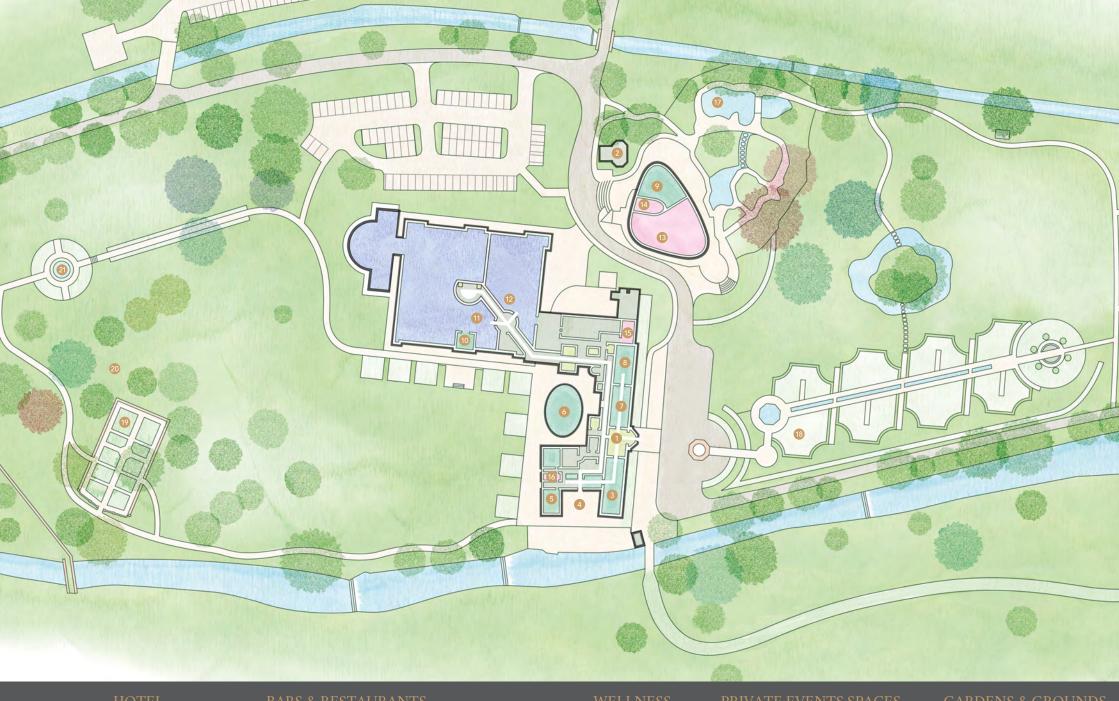

- 1 Main Reception
- @ Grantley Hall Gift Shop

- 3 Norton Bar
- 4 Norton Courtyard
- 6 The Orchard
- Drawing Room
- Shaun Rankin at Grantley Hall
- 5 Fletchers Restaurant 9 Bar & Restaurant EightyÉight
  - 10 Three Graces Spa Lounge

- 1 Three Graces Spa
- 12 ELITE Gym

- <sup>®</sup> Grantley Suite
- 4 Valeria's Champagne & Cocktail Bar
- 15 The Dales Suite
- 6 The Brook Room

- 10 Japanese Garden
- <sup>®</sup> Rill Garden
- 9 Kitchen Garden
- 20 Wild Flower Garden
- 21 Rose Garden