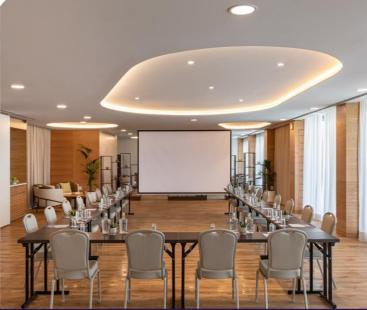

#### Alfama

A plenary meeting room can be transformed into four meeting rooms, each with 55m<sup>2</sup>.

The space has a modern and versatile layout with the capacity to accommodate seven configurations:

Classroom, theater, round tables, meeting room, cocktail, U-shape, and banquet.

The total area covers 220m<sup>2</sup>.

The space includes pens, paper, clipboard, TV screen with HDMI cable, screen and projector, and Wi-Fi access.