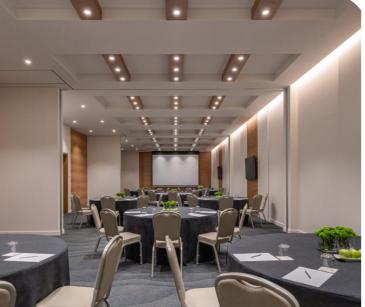

#### Alfama

A plenary meeting room can be transformed into four meeting rooms, each with 55m<sup>2</sup>.

The space has a modern and versatile layout with the capacity to accommodate seven configurations:

Classroom, theater, round tables, meeting room, cocktail, U-shape, and banquet.

The total area covers 220m<sup>2</sup>.

The space includes pens, paper, clipboard, TV screen with HDMI cable, screen and projector, and Wi-Fi access.