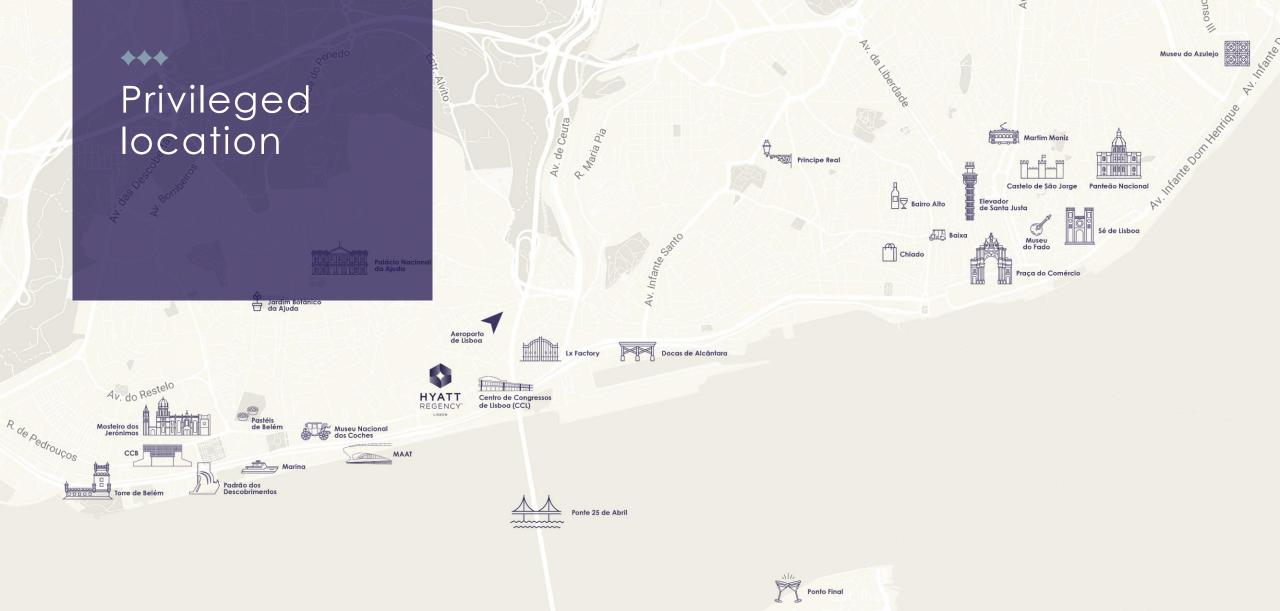

# Hyatt Regency Lisbon

Set along the Tagus River, the Hyatt Regency Lisbon celebrates Portugal's Age of Discoveries, where explorers once launched epic voyages from Lisbon's shores. This spirit of adventure lives on in our hotel, blending nautical-inspired decor with luxurious modern comforts. Here, every stay is a journey—an invitation to explore Lisbon's vibrant culture, timeless history, and the warm hospitality that defines Portugal.