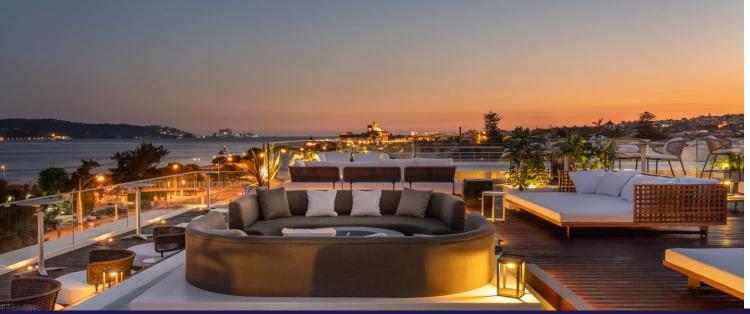

## Icon Rooftop & Bar

The best view in Lisbon!

Perched atop the Hyatt Regency Lisbon, ICON Rooftop & Bar offers an exclusive venue with a cosmopolitan vibe, perfect for unforgettable events.

As day turns to night, let our resident DJs set the mood while guests enjoy our expertly crafted signature cocktails.

This unique space promises a memorable experience, combining stylish ambiance with the allure of Lisbon's skyline.