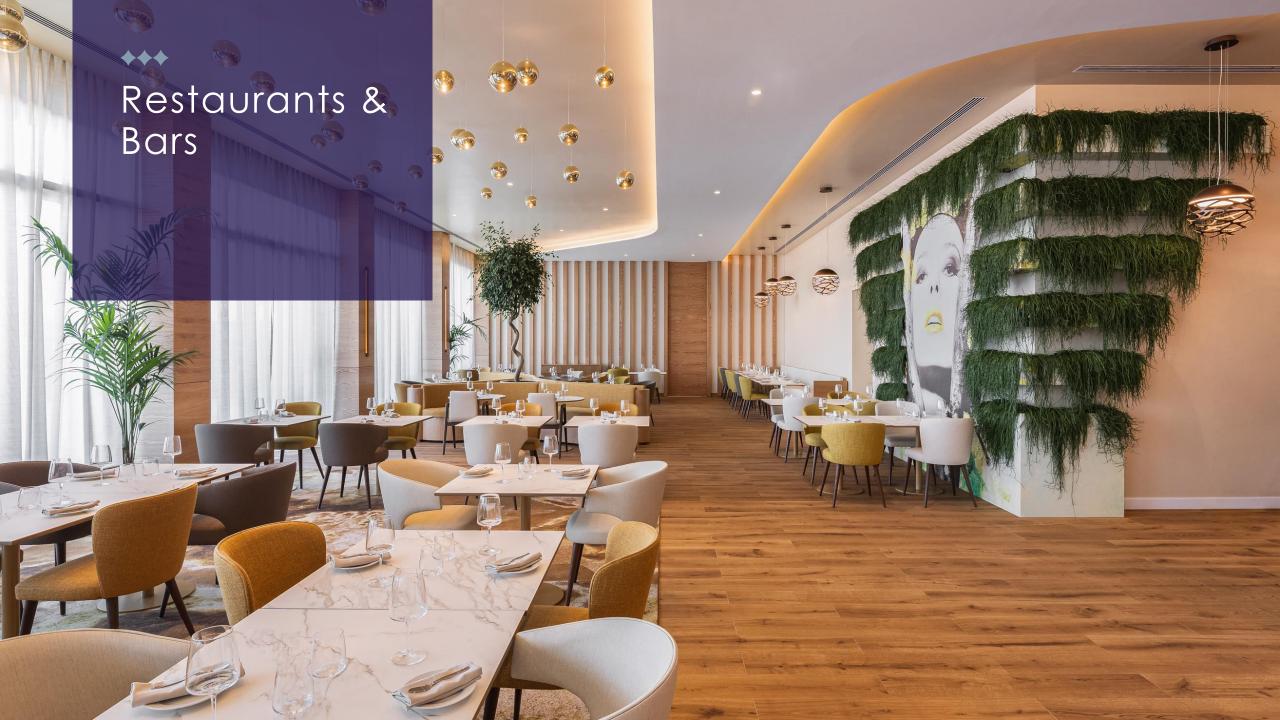

#### Viseversa Restaurant & Bar

With a captivating and cosmopolitan atmosphere,
Viseversa is a Portuguese *bistró* where every detail has
been carefully crafted to provide an unforgettable
experience.

From dishes crafted by Chef Tiago Silva with fresh, seasonal ingredients to capture the flavors of each season, to the exclusive selection of cocktails and premium beverages available at our bar, Viseversa offers a complete and memorable dining experience.