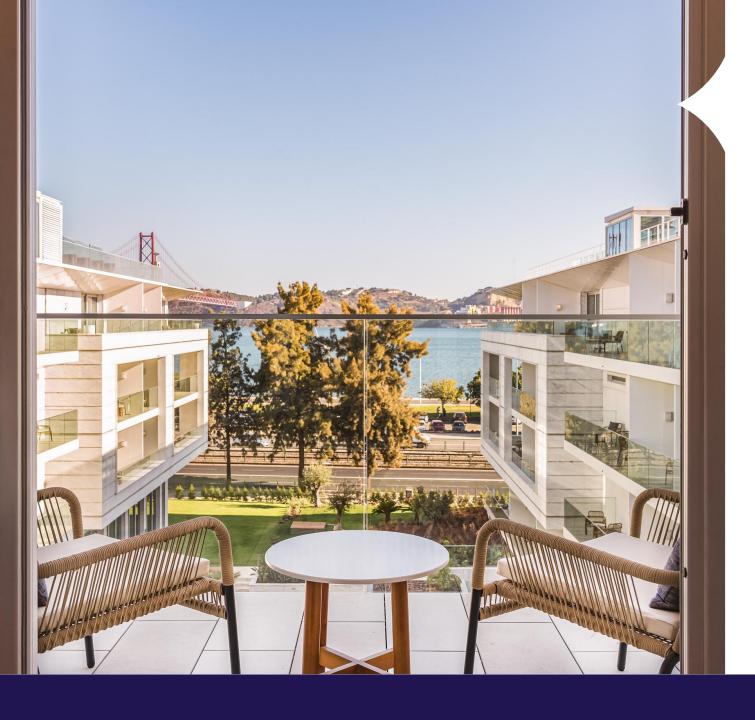

#### Rooms & Suites

Embracing the spirit of the Portuguese Discoveries, each room is thoughtfully designed to showcase authentic Portuguese elements blended with refined, contemporary touches for a timeless and inviting ambiance.

#### 204 well-appointed spacious guestrooms & suites:

- 99 rooms with queen or twin beds;
- 105 suites;

Some typologies can be converted into 2 or 3 bedrooms suites.