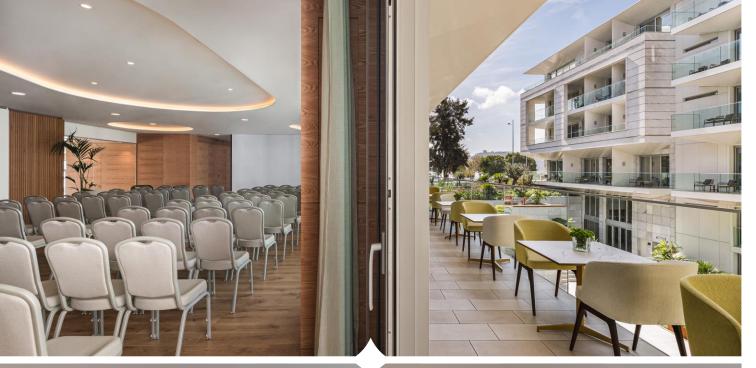

#### Vista

The VISTA room is a multifunctional space, with 260m<sup>2</sup> and access to a balcony with a garden view.

It is a contemporary room with lounge furniture, where you can hold anything from a formal meeting to a production.

you can hold anything from a formal meeting to a product presentation, a networking event, a cocktail party, or a special celebration. It is designed to be versatile and distinctive in Lisbon's offerings.