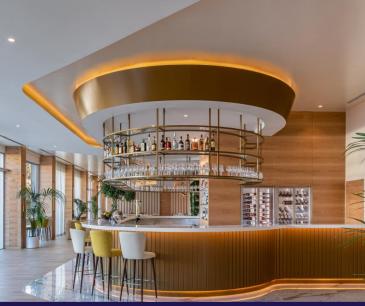

#### Viseversa Restaurant & Bar

With a captivating and cosmopolitan atmosphere,
Viseversa is a Portuguese *bistró* where every detail has
been carefully crafted to provide an unforgettable
experience.

From dishes crafted by Chef Tiago Silva with fresh, seasonal ingredients to capture the flavors of each season, to the exclusive selection of cocktails and premium beverages available at our bar, Viseversa offers a complete and memorable dining experience.