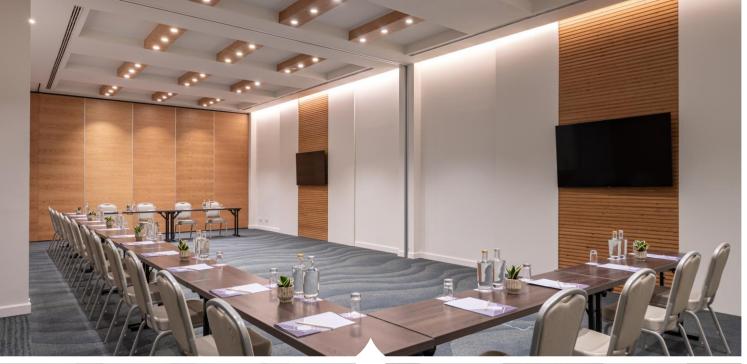

#### Alfama

A plenary meeting room can be transformed into four meeting rooms, each with 55m<sup>2</sup>.

The space has a modern and versatile layout with the capacity to accommodate seven configurations:

Classroom, theater, round tables, meeting room, cocktail, U-shape, and banquet.

The total area covers 220m<sup>2</sup>.

The space includes pens, paper, clipboard, TV screen with HDMI cable, screen and projector, and Wi-Fi access.