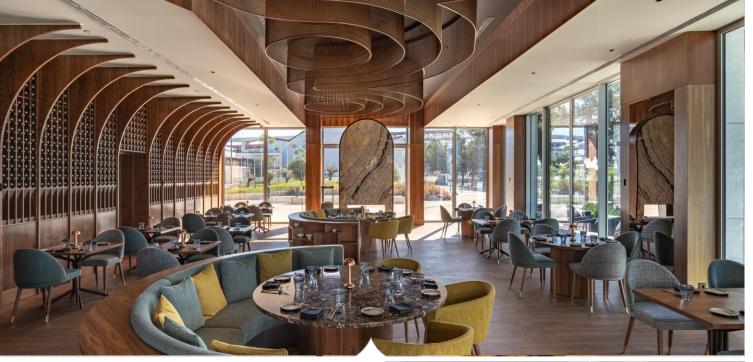

#### Viseversa Restaurant & Bar

With a captivating and cosmopolitan atmosphere,
Viseversa is a Portuguese *bistró* where every detail has
been carefully crafted to provide an unforgettable
experience.

From dishes crafted by Chef Tiago Silva with fresh, seasonal ingredients to capture the flavors of each season, to the exclusive selection of cocktails and premium beverages available at our bar, Viseversa offers a complete and memorable dining experience.