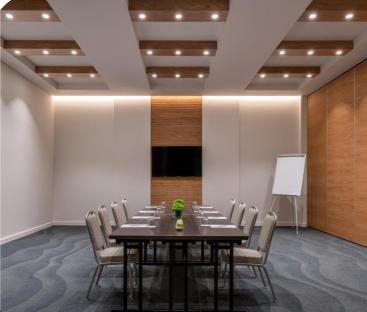

### Chiado & Restelo

Our two boardrooms, Chiado and Restelo, are located on the same floor as the plenary room, Alfama.

These two spaces are well-lit and offer a meeting room setup for up to eight participants.

The total area covers 10m<sup>2</sup>.

The space includes pens, paper, clipboard, TV screen with HDMI cable, and Wi-Fi access.