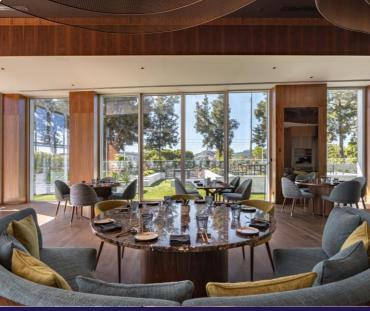

#### Viseversa Restaurant & Bar

With a captivating and cosmopolitan atmosphere,
Viseversa is a Portuguese *bistró* where every detail has
been carefully crafted to provide an unforgettable
experience.

From dishes crafted by Chef Tiago Silva with fresh, seasonal ingredients to capture the flavors of each season, to the exclusive selection of cocktails and premium beverages available at our bar, Viseversa offers a complete and memorable dining experience.