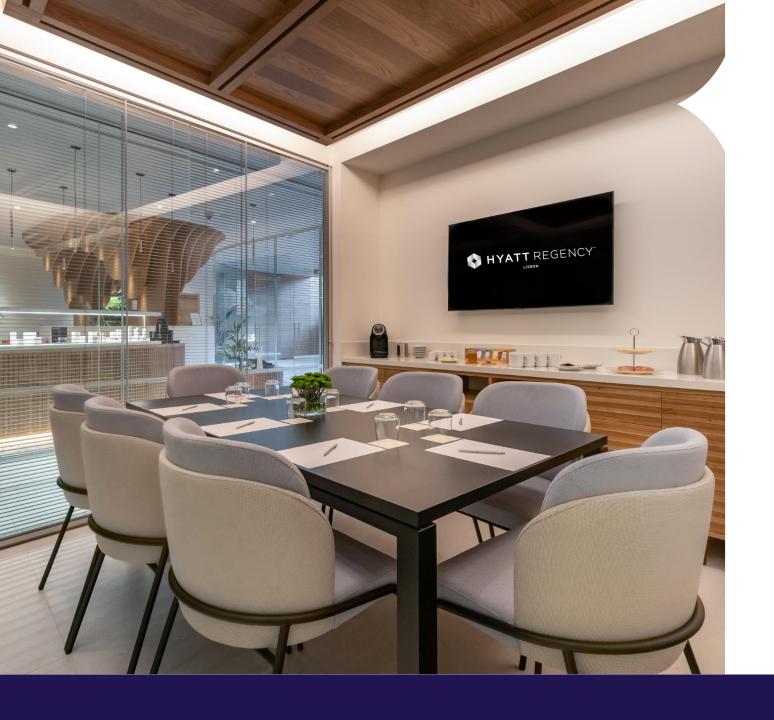

### Chiado & Restelo

Our two boardrooms, Chiado and Restelo, are located on the same floor as the plenary room, Alfama.

These two spaces are well-lit and offer a meeting room setup for up to eight participants.

The total area covers 10m<sup>2</sup>.

The space includes pens, paper, clipboard, TV screen with HDMI cable, and Wi-Fi access.