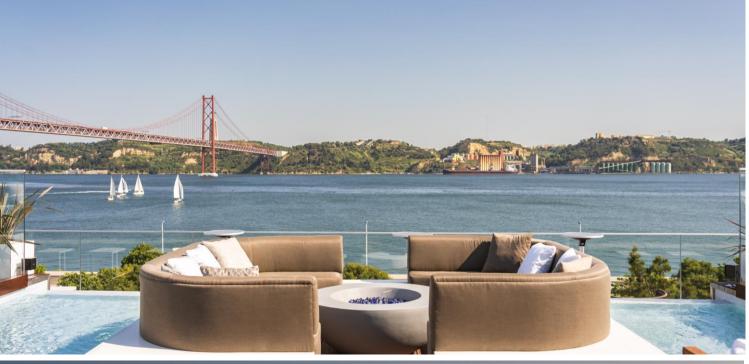

## Icon Rooftop & Bar

The best view in Lisbon!

Perched atop the Hyatt Regency Lisbon, ICON Rooftop & Bar offers an exclusive venue with a cosmopolitan vibe, perfect for unforgettable events.

As day turns to night, let our resident DJs set the mood while guests enjoy our expertly crafted signature cocktails.

This unique space promises a memorable experience, combining stylish ambiance with the allure of Lisbon's skyline.