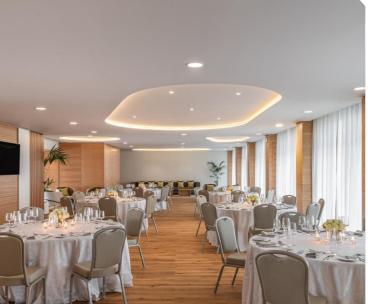

#### Alfama

A plenary meeting room can be transformed into four meeting rooms, each with 55m<sup>2</sup>.

The space has a modern and versatile layout with the capacity to accommodate seven configurations:

Classroom, theater, round tables, meeting room, cocktail, U-shape, and banquet.

The total area covers 220m<sup>2</sup>.

The space includes pens, paper, clipboard, TV screen with HDMI cable, screen and projector, and Wi-Fi access.