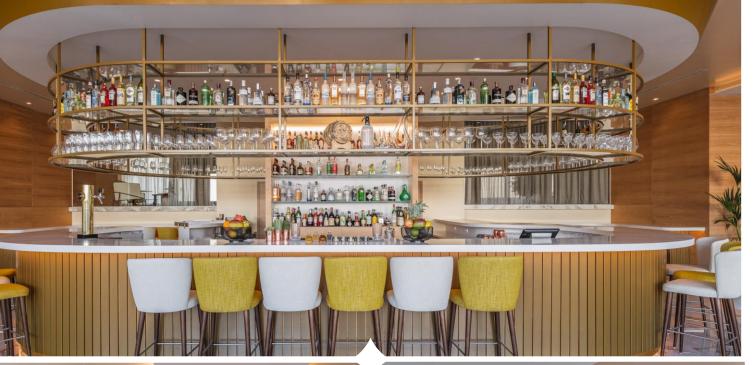

#### Viseversa Restaurant & Bar

With a captivating and cosmopolitan atmosphere,
Viseversa is a Portuguese *bistró* where every detail has
been carefully crafted to provide an unforgettable
experience.

From dishes crafted by Chef Tiago Silva with fresh, seasonal ingredients to capture the flavors of each season, to the exclusive selection of cocktails and premium beverages available at our bar, Viseversa offers a complete and memorable dining experience.